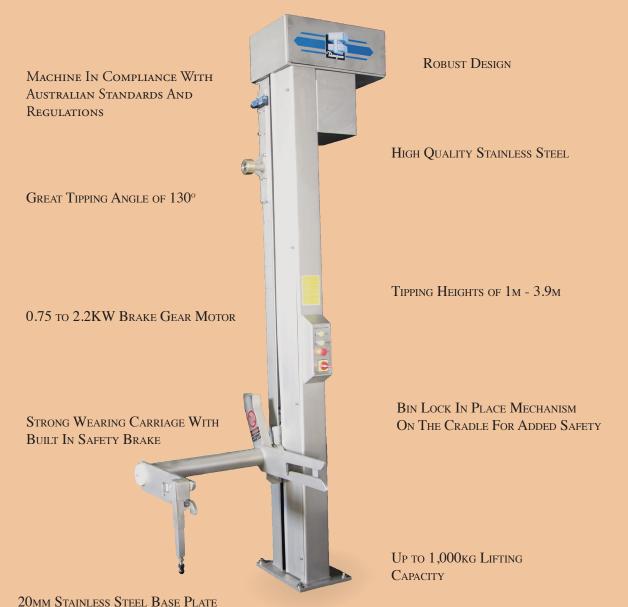

## THOMPSON LOADING HOIST

The Thompson Loading Hoist is manufactured from High Quality Stainless Steel to a Robust Design that is Reliable, Strongly Built And Long Lasting. Complimented by the Quiet And Smooth Action of the gearmotor drive this makes the Thompson Loading Hoist One Of The Best Hoists available on the market.

SAFETY FEATURES are encompassed in the whole design of the THOMPSONLOADING HOIST. A 20 MM STAINLESS STEEL BASE PLATE anchors the Hoist to a concrete floor. A STRONG WEARING CARRIAGE with bronze bushes has a SAFETY BRAKE that prevents the load from falling in the unlikely event that the chain does break. A "BIN LOCK IN PLACE" mechanism on the cradle and the "PRESS AND HOLD OPERATION" add to the safety.

HIGHLY EFFICIENT with A 0.75 KW Brake GEAR MOTOR unit this Hoist encompasses the ethos of ENERGY CONSERVATION and TROUBLE-FREE OPERATION. Simple roller tipping design for Reliability and Rugged Operation and the Greater Tipping Angle of 130° ensure Thorough Empty Of Tote Bins.

The Thompson Loading Hoist can be utilized for a variety of tipping applications and incorporated to feed many types of equipment. With Tipping Heights From 1 Metre Through To 3.9 Metres this series of Thompson Loading Hoist has been used to load Mixer Mincers, Filling Machines, Tumblers or simply as A Material Handling or Transfer Application.

### **OPTIONS INCLUDE:**

- Up to 1,000kg Lifting Capacity (2.2kW Brake Gear Motor)
- Left Hand (Option 1) or Right Hand (Option 2) Operations
- Isolator (fitted standard to CE specs)
- Pouring Spout to Cradle (liquid products)